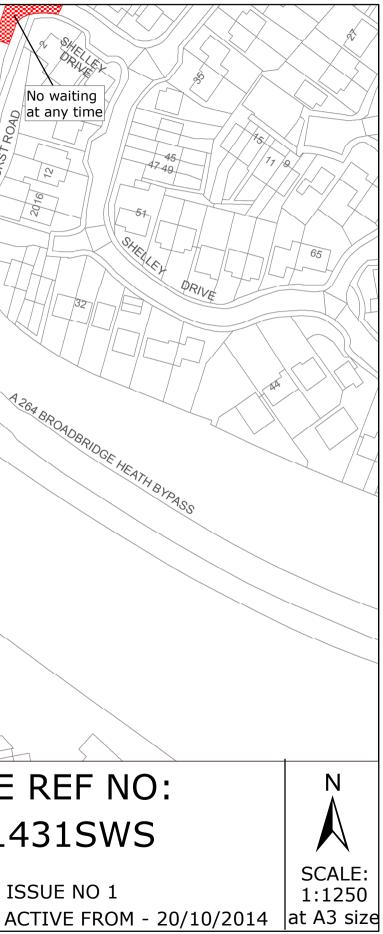

#### THIRD SCHEDULE Plans to be inserted (as attached)

(L.S.)

TQ1431SWN (Issue No. 1) TQ1431SWS (Issue No. 1) TQ1531SWS (Issue No. 1)

The COMMON SEAL of WEST SUSSEX COUNTY COUNCIL was hereto affixed

the Fourteenth day of october 2014 in the presence of