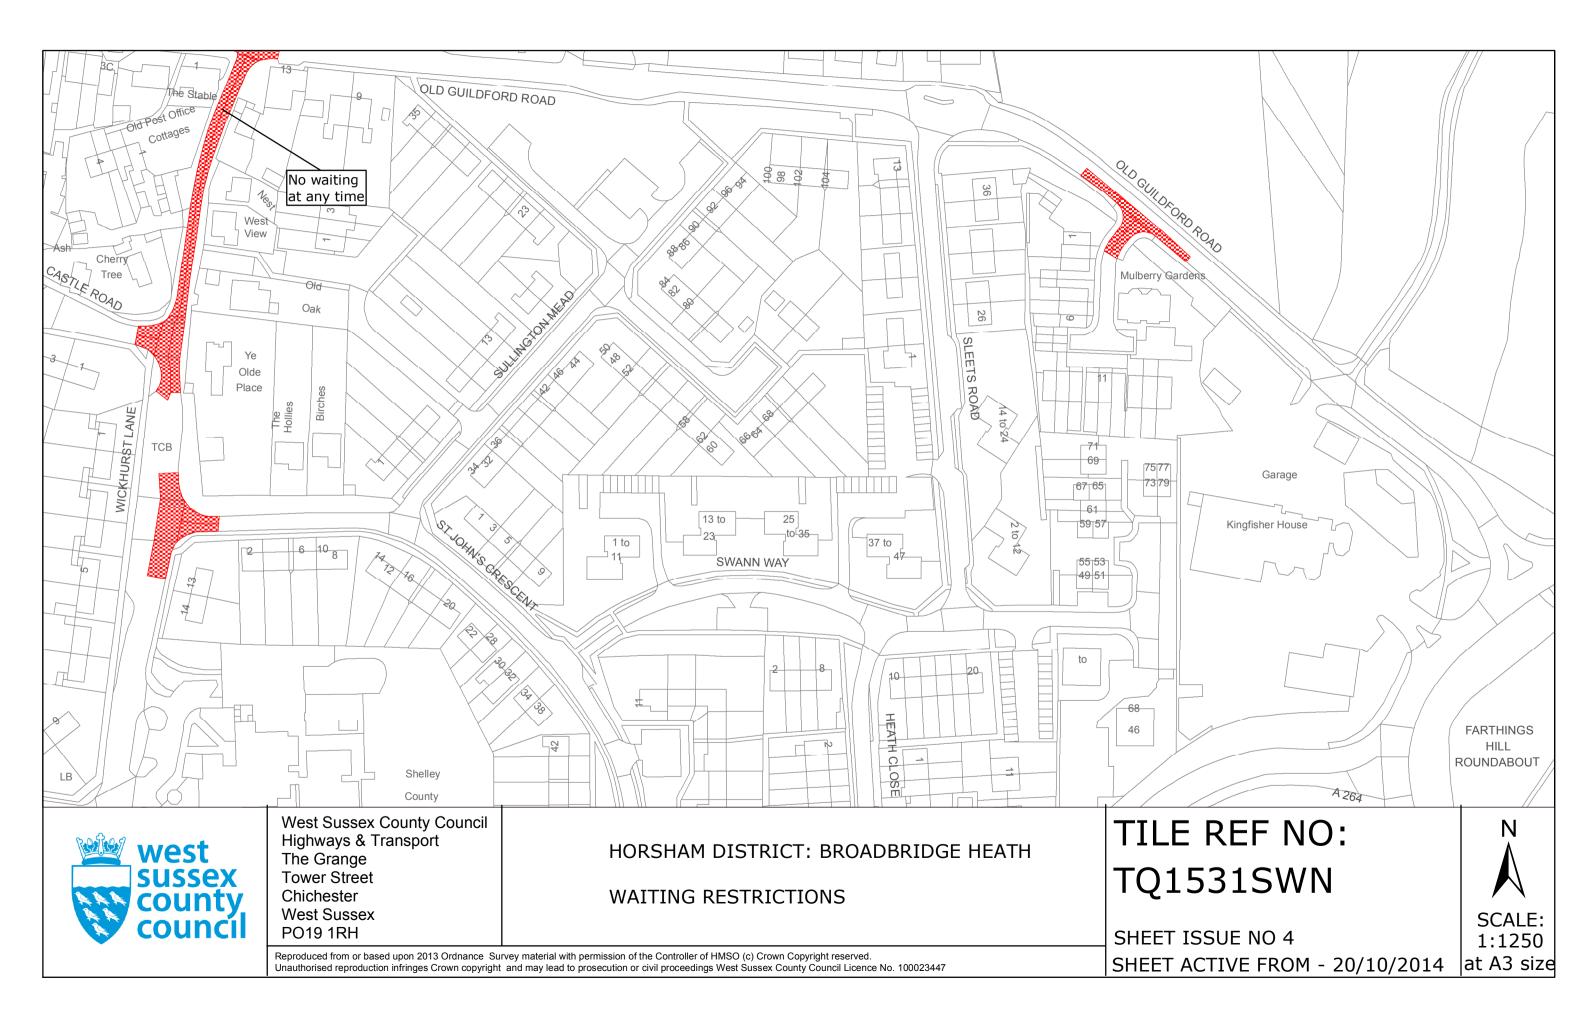

#### FIRST SCHEDULE Plan numbers to be revoked

TQ1431NES (Issue No. 2) TQ1431SEN (Issue No. 2) TQ1531NWS (Issue No. 2) TQ1531SWN (Issue No. 3)

#### SECOND SCHEDULE Plans to be substituted (as attached)

TQ1431NES (Issue No. 3) TQ1431SEN (Issue No. 3) TQ1531NWS (Issue No. 3) TQ1531SWN (Issue No. 4)

## **Key for Waiting Restrictions**

All areas over which the provision of the orders apply are defined by the shaded areas as shown on the following plans plus a contiguous area not indicated on the plans of verge and/or footway between the carriageway edge and the highway boundary. The plans in this schedule are based upon grid references of the Ordnance Survey National Grid defined by the OSGB 36 triangulation.

### Prohibition of waiting at any time