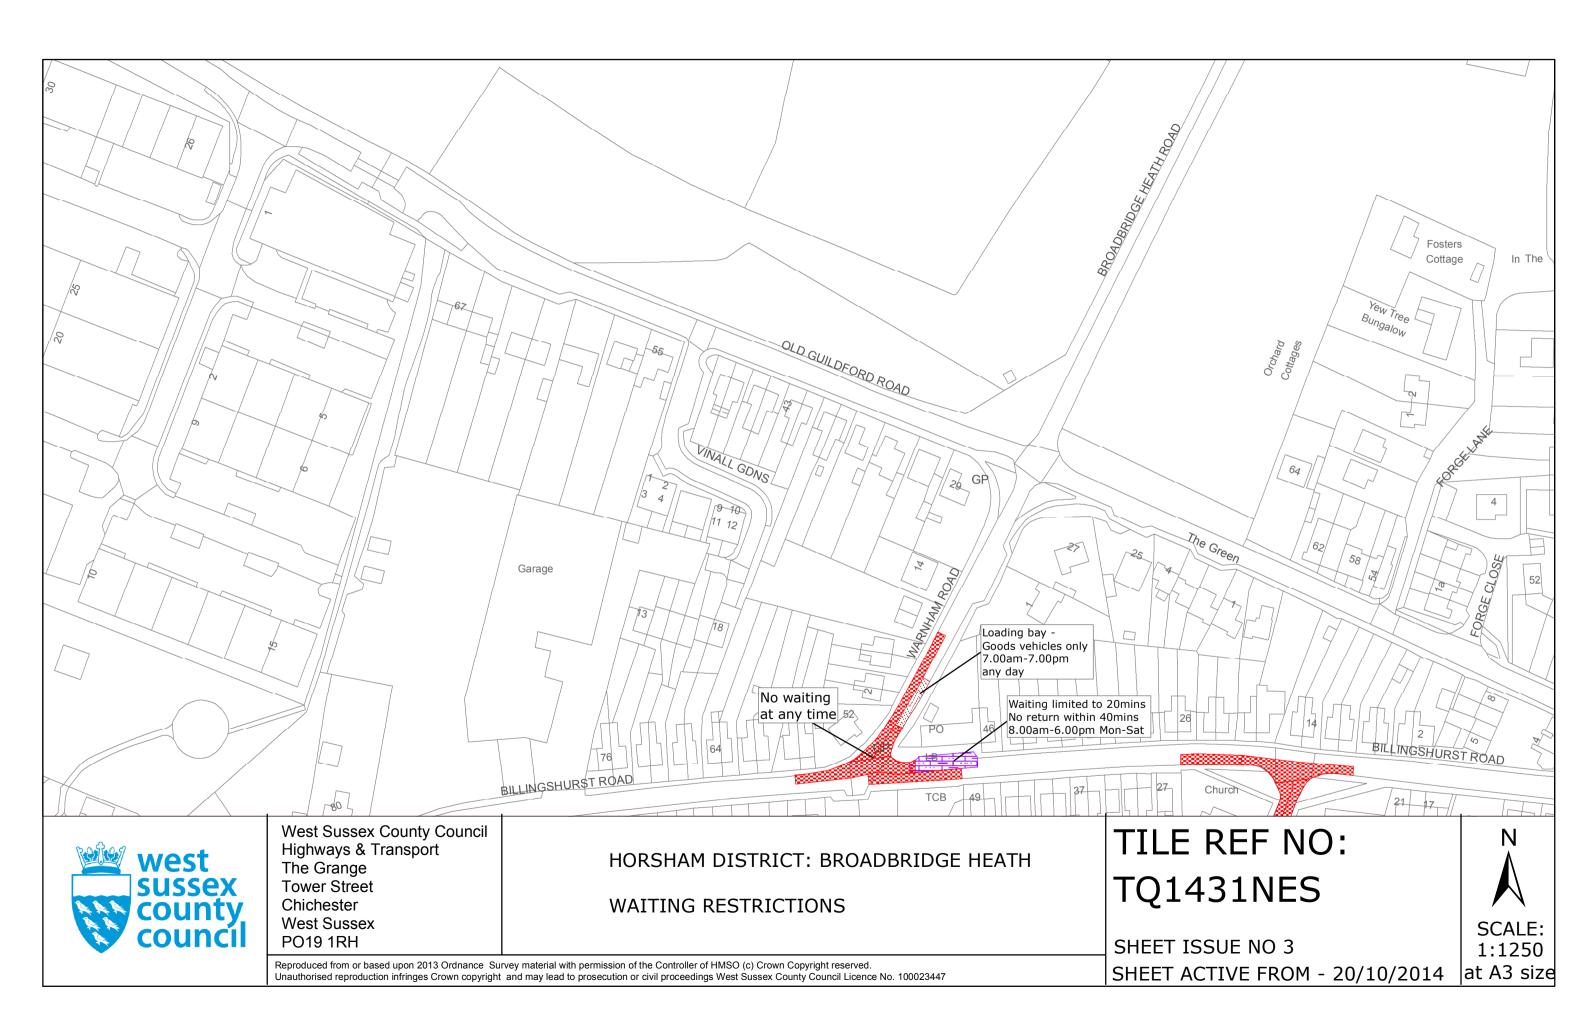

## **Key for Waiting Restrictions**

All areas over which the provision of the orders apply are defined by the shaded areas as shown on the following plans plus a contiguous area not indicated on the plans of verge and/or footway between the carriageway edge and the highway boundary. The plans in this schedule are based upon grid references of the Ordnance Survey National Grid defined by the OSGB 36 triangulation.

### Prohibition of waiting at any time

## **Free Limited Waiting**

7 Waiting limited to 20mins No return within 40mins8.00am-6.00pm. Mon–Sat

### **Specified Vehicles**

herring3 Loading bay-Goods vehicles only 7.00am-7.00pm any day