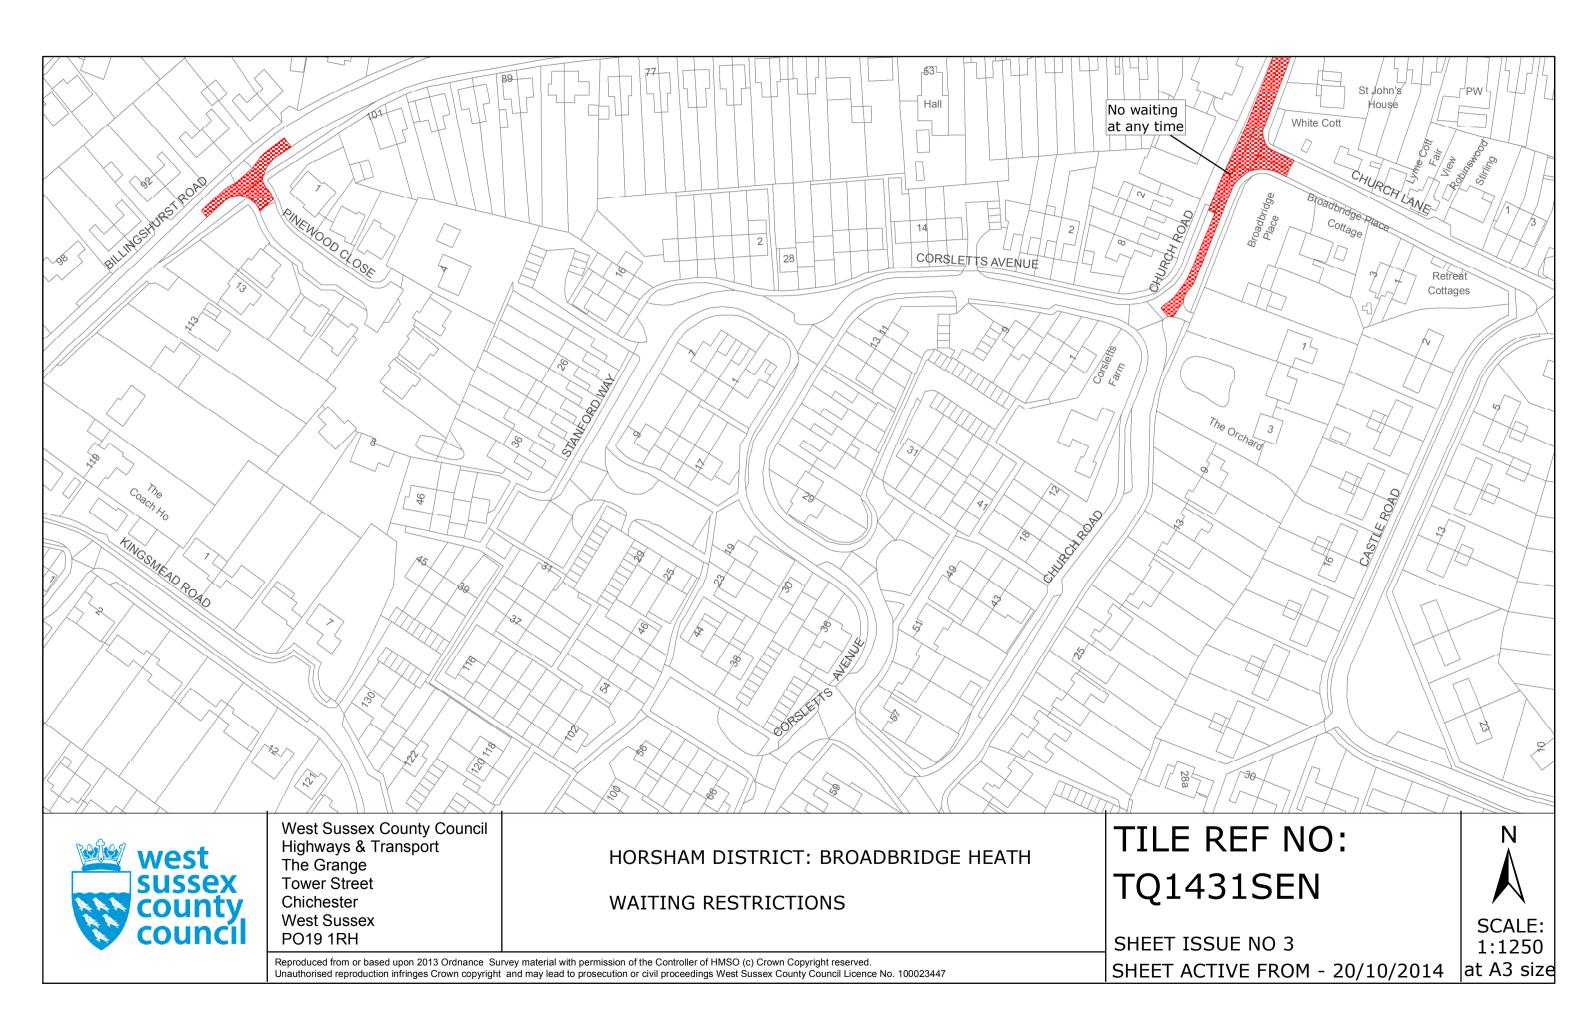

#### FIRST SCHEDULE Plan numbers to be revoked

TQ1431NES (Issue No. 2) TQ1431SEN (Issue No. 2) TQ1531NWS (Issue No. 2) TQ1531SWN (Issue No. 3)

#### SECOND SCHEDULE Plans to be substituted (as attached)

TQ1431NES (Issue No. 3) TQ1431SEN (Issue No. 3) TQ1531NWS (Issue No. 3) TQ1531SWN (Issue No. 4)