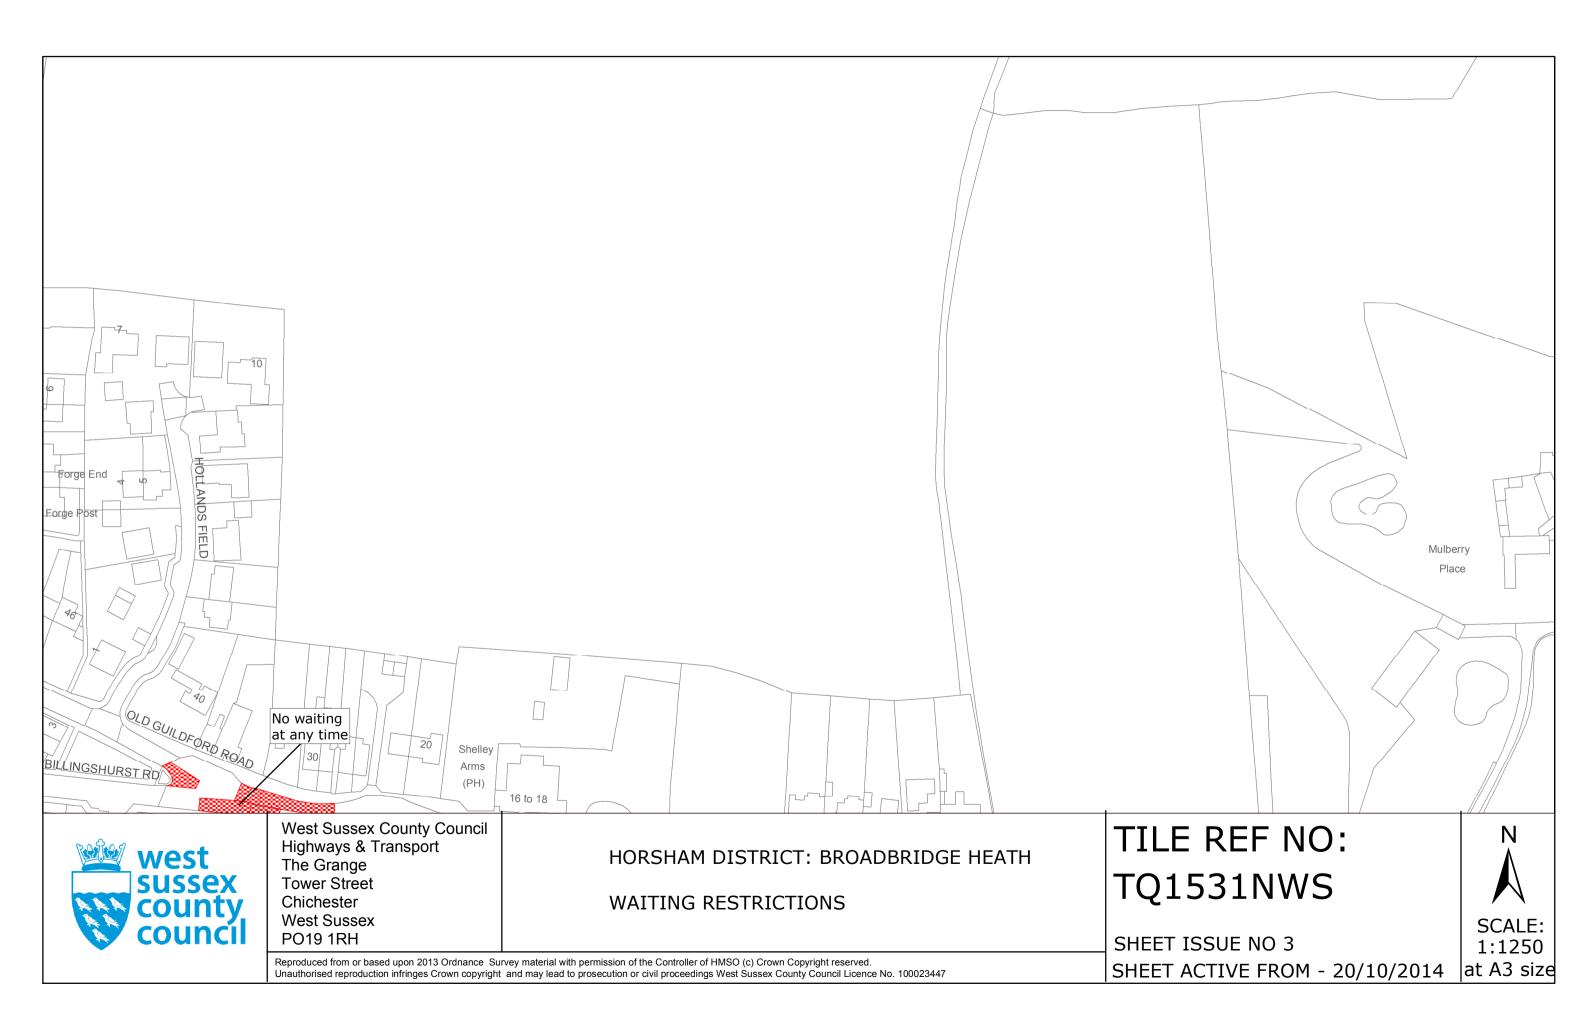

#### FIRST SCHEDULE Plan numbers to be revoked

TQ1431NES (Issue No. 2) TQ1431SEN (Issue No. 2) TQ1531NWS (Issue No. 2) TQ1531SWN (Issue No. 3)

#### SECOND SCHEDULE Plans to be substituted (as attached)

TQ1431NES (Issue No. 3) TQ1431SEN (Issue No. 3) TQ1531NWS (Issue No. 3) TQ1531SWN (Issue No. 4)