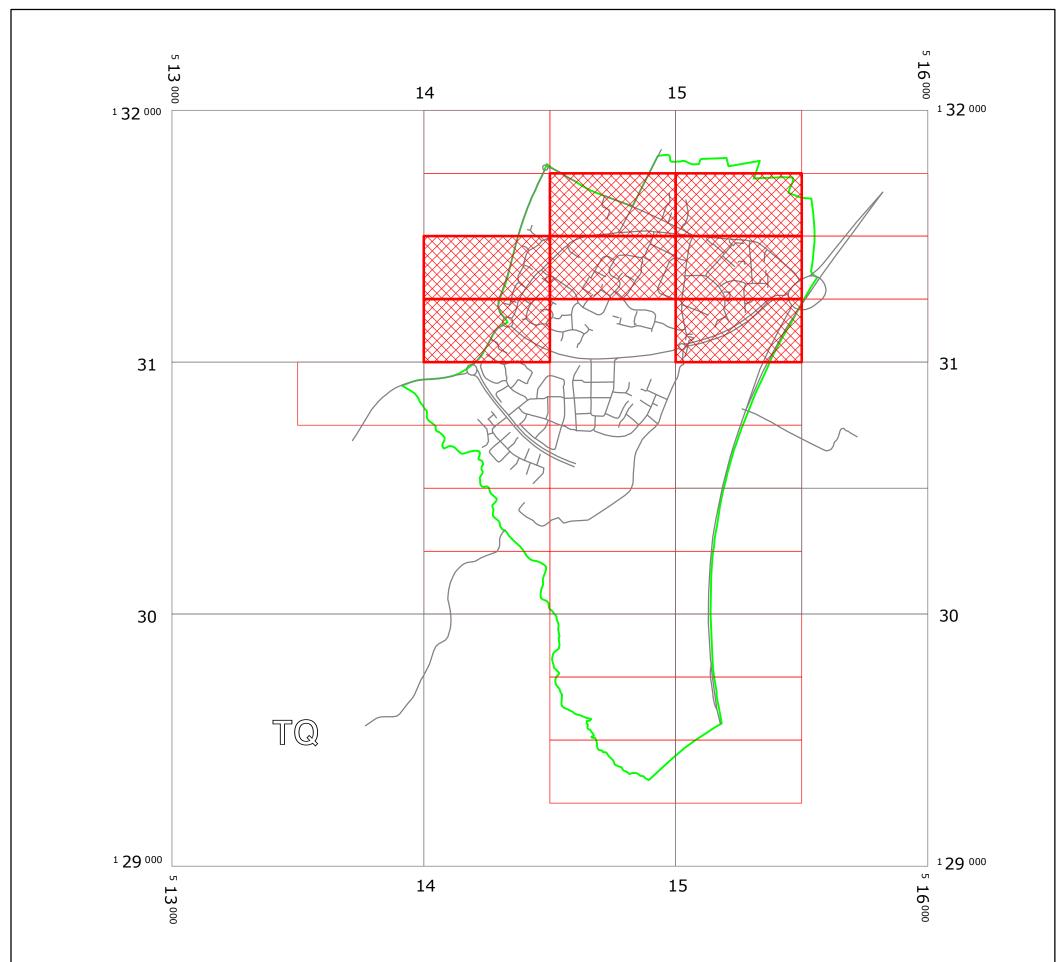

## **BROADBRIDGE HEATH: LOCATION OF WAITING RESTRICTIONS**

KEY:

|                              | OS TILE GRID                                                           |                                     |
|------------------------------|------------------------------------------------------------------------|-------------------------------------|
|                              | PARKING TILE GR                                                        | ID                                  |
|                              | LOCATION OF WAITING RESTRICTIONS                                       |                                     |
|                              | PARISH BOUNDAR                                                         | Y                                   |
|                              | ROAD NETWORK                                                           |                                     |
| (c) Crown Copyright reserved |                                                                        | EGULATION)                          |
|                              | a Unauthorised reproduction intrindes Crown convridnt, and may lead to | SCALE: 1:15,000<br>DATE: 20/10/2014 |

## **Key for Waiting Restrictions**

All areas over which the provision of the orders apply are defined by the shaded areas as shown on the following plans plus a contiguous area not indicated on the plans of verge and/or footway between the carriageway edge and the highway boundary. The plans in this schedule are based upon grid references of the Ordnance Survey National Grid defined by the OSGB 36 triangulation.