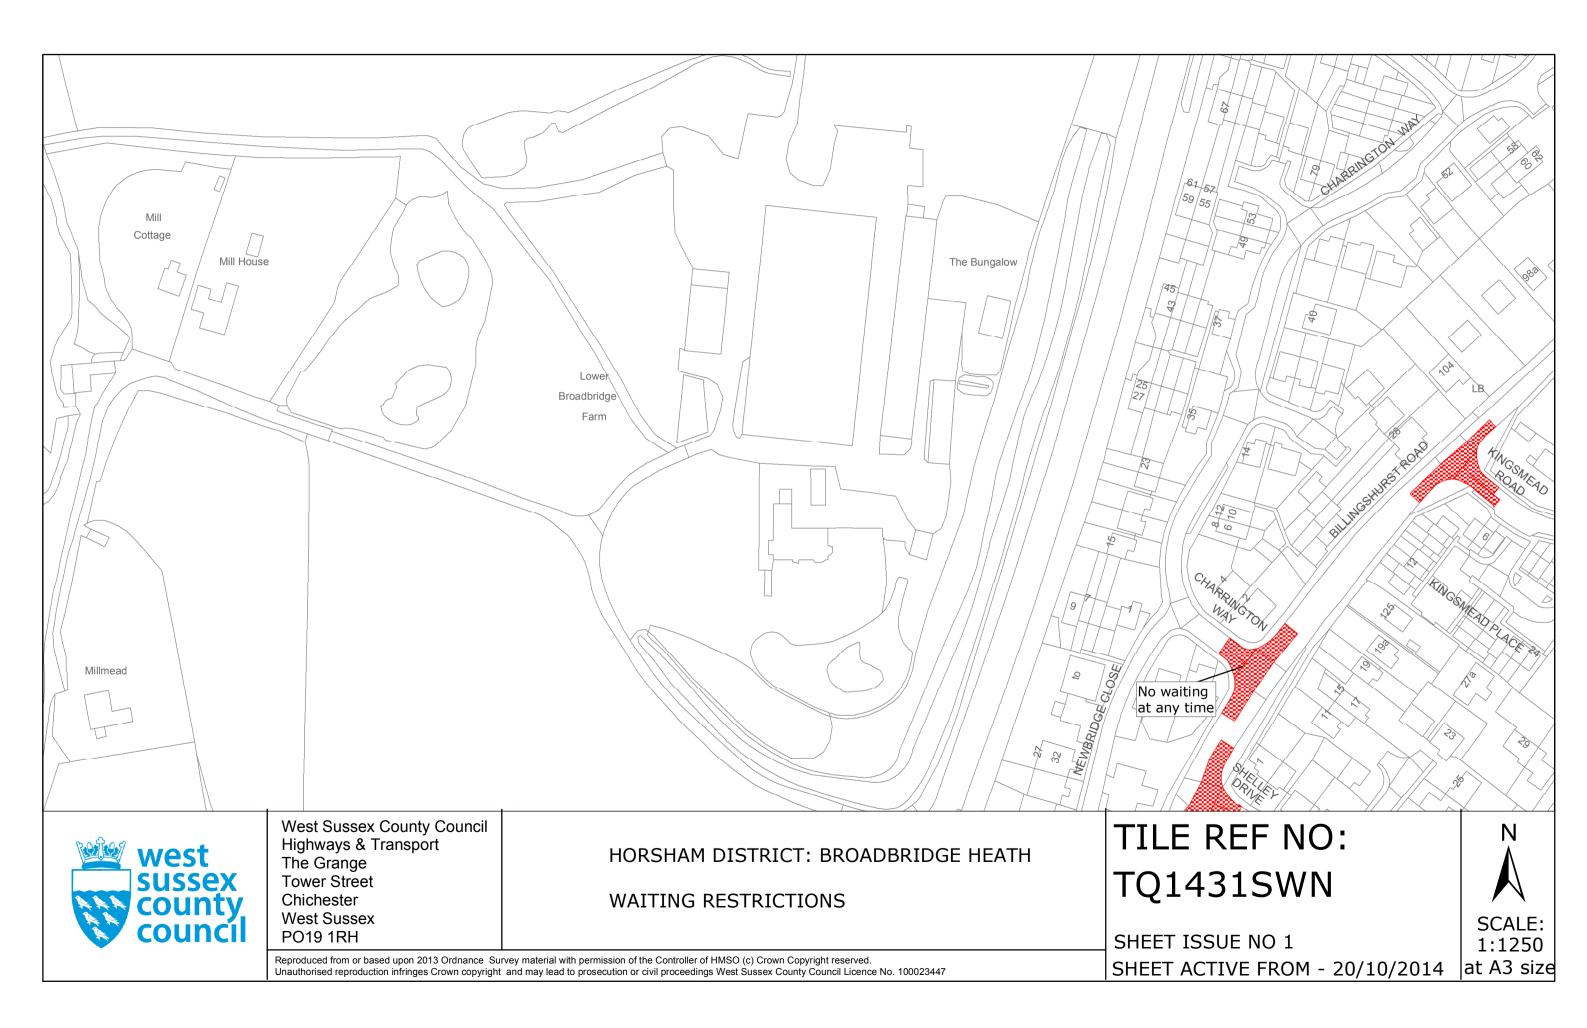

#### THIRD SCHEDULE Plans to be inserted (as attached)

(L.S.)

TQ1431SWN (Issue No. 1) TQ1431SWS (Issue No. 1) TQ1531SWS (Issue No. 1)

The COMMON SEAL of WEST SUSSEX COUNTY COUNCIL was hereto affixed

the Fourteenth day of october 2014 in the presence of