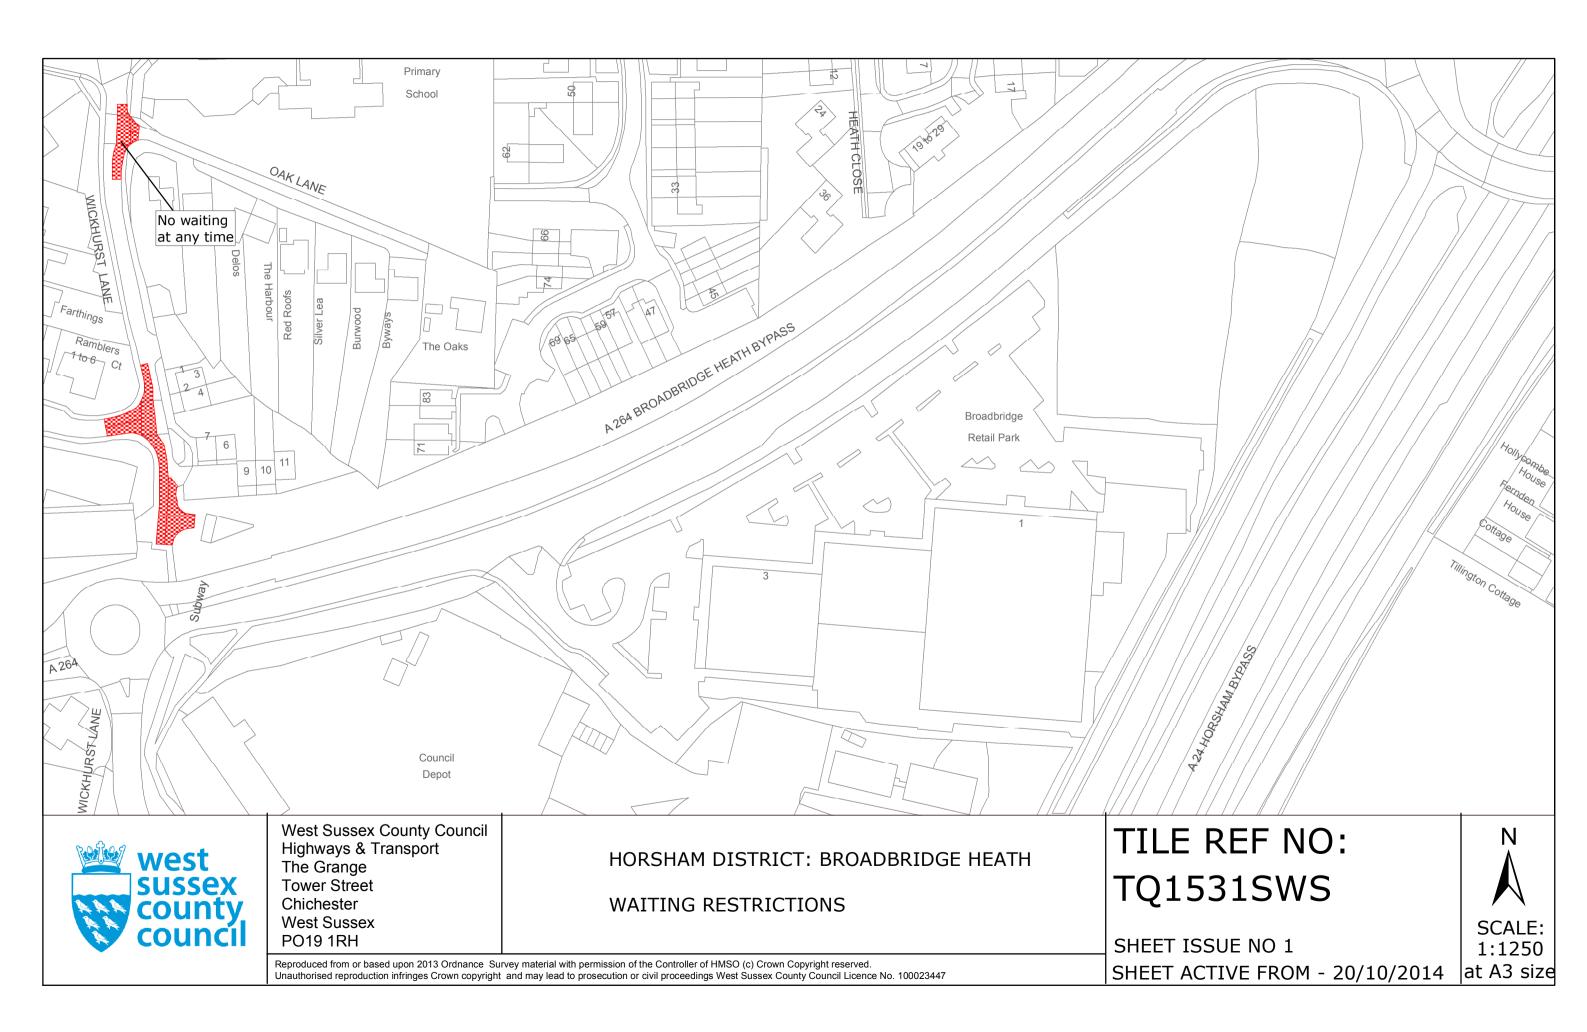

#### THIRD SCHEDULE Plans to be inserted (as attached)

(L.S.)

TQ1431SWN (Issue No. 1) TQ1431SWS (Issue No. 1) TQ1531SWS (Issue No. 1)

The COMMON SEAL of WEST SUSSEX COUNTY COUNCIL was hereto affixed

the Fourteenth day of october 2014 in the presence of

## **Key for Waiting Restrictions**

All areas over which the provision of the orders apply are defined by the shaded areas as shown on the following plans plus a contiguous area not indicated on the plans of verge and/or footway between the carriageway edge and the highway boundary. The plans in this schedule are based upon grid references of the Ordnance Survey National Grid defined by the OSGB 36 triangulation.

### Prohibition of waiting at any time